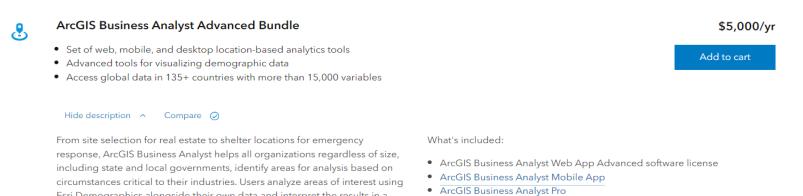

### ArcGIS Online Business Analyst Cost -1

https://www.esri.com/en-us/arcgis/products/arcgis-businessanalyst/buy?srsltid=AfmBOoqKIfNFBOsOO3Jso6FS1kJ5b34aN-iFPueaDIUYZ-etXSuogU0n

| ArcGIS Business A | Analyst                                                                                                             | Overview           | Data and Infographics | Applications 👻 | Resources | Downloads | Free Trial | Sign In   | Pricing |
|-------------------|---------------------------------------------------------------------------------------------------------------------|--------------------|-----------------------|----------------|-----------|-----------|------------|-----------|---------|
| ٩                 | ArcGIS Business Analy                                                                                               | /st Standard E     | undle                 |                | Qty       | - 1 +     | \$         | 51,100/yr |         |
|                   | <ul> <li>Market intelligence in the</li> <li>Create beautiful maps and</li> <li>A streamlined experience</li> </ul> | d professional rep |                       |                |           |           | Add        | to cart   |         |
|                   | View description 🗸 Com                                                                                              | npare 🥥            |                       |                |           |           |            |           |         |

The ArcGIS Business Analyst Advanced Bundle includes everything in the Standard Bundle plus additional spatial analysis tools, including drive time.