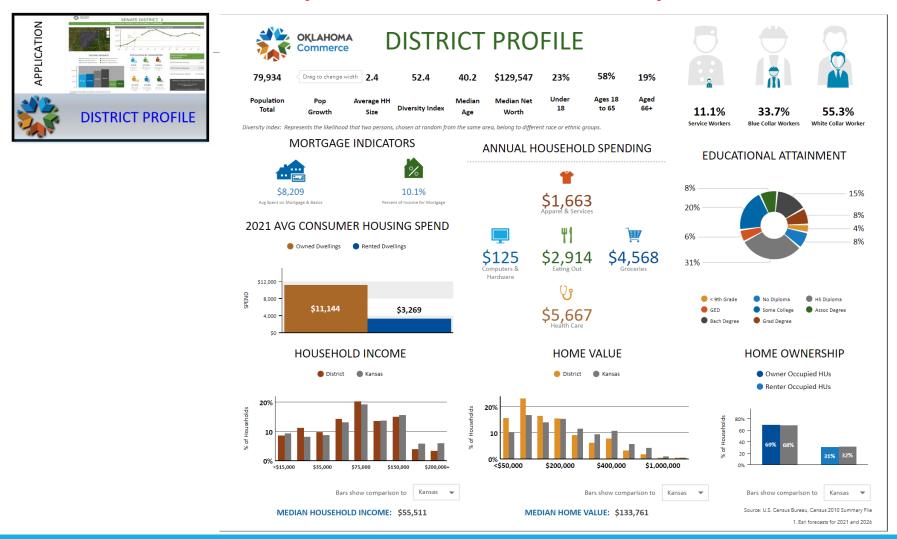

#### https://www.okcommerce.gov/doing-business/data-reports/legislative-district-profiles/

Commerce

### **Business Analyst DIY - Mission Impossible?**

#### How are the percentages of White Collar, Blue Collar, and Services employment categories defined and calculated?

Esri current-year occupation distribution covers 22 broad occupations. The following occupations are divided into three categories: White Collar, Services, and Blue Collar. Each of the three employment classifications is expressed as a percentage of the Employed Civilian Population Age 16+.

| 11      | .1%                  | 33.7%                             | 55.3%                          |               | White Collar                                                    |          |                  |
|---------|----------------------|-----------------------------------|--------------------------------|---------------|-----------------------------------------------------------------|----------|------------------|
|         |                      |                                   |                                |               | Management/Business/Financial                                   |          |                  |
| Service | e Workers            | Blue Collar Workers               | White Collar Worker            |               | MANAGEMENT OCCUPATIONS, INCLUDING F                             | ARMERS A | ND FARM MANAGERS |
|         |                      |                                   |                                |               | BUSINESS AND FINANCIAL OPERATIONS OCC                           | UPATIONS | 5                |
|         |                      |                                   |                                |               | Professional                                                    |          |                  |
| Calcu   | late Field           |                                   |                                |               |                                                                 |          |                  |
| Calcu   | liate Fielu          |                                   |                                |               |                                                                 |          |                  |
| 0       | This tool modifie    | s the Input Table                 |                                |               |                                                                 |          |                  |
| Paran   | neters Environr      | nents Properties                  | Services                       |               |                                                                 | 1        |                  |
|         |                      |                                   |                                | LIDD          | ORT OCCUPATIONS                                                 |          |                  |
|         | it Table             | 20224411                          |                                | 2000/10/10/00 |                                                                 |          | UPATIONS         |
| Sen     | nates_DistrictProfil | le2024ALL                         |                                |               | E OCCUPATIONS                                                   |          | DNS              |
| Field   | d Name (Existing o   | or New)                           |                                |               | N AND SERVING RELATED OCCUPATIONS                               |          |                  |
| Sen     | vice Worker          |                                   | BUILDING AND                   | GRC           | DUNDS CLEANING AND MAINTENANCE OCCUPATIONS                      |          |                  |
|         | ession Type          |                                   | PERSONAL CAR                   | RE AN         | ND SERVICE OCCUPATIONS                                          |          |                  |
| Pyt     |                      |                                   | Blue Collar                    |               |                                                                 |          |                  |
| Руп     | non                  |                                   |                                |               |                                                                 |          |                  |
| Expr    | ression              |                                   |                                |               |                                                                 |          |                  |
| Fiel    | ds                   |                                   |                                | T             | Helpers                                                         |          |                  |
|         |                      | (C. A.I. 1.1. 1. C                |                                |               | •                                                               |          | IS               |
|         |                      | ffice_Administrative Support      |                                | ^             | .as_integer_ratio()                                             |          | OCCUPATIONS      |
|         |                      | ales and Sales Related            |                                |               | .capitalize()                                                   |          |                  |
|         |                      | ersonal Care_Service              |                                |               | .center()                                                       |          |                  |
|         |                      | uilding_Grounds Cleaning_Mainte   | nance                          |               | .conjugate()                                                    |          |                  |
|         |                      | ood Preparation_Serving Related   |                                |               | .count()                                                        |          |                  |
|         | im Occupation: Pr    |                                   |                                |               | .decode()                                                       |          |                  |
|         |                      | ealthcare Support                 |                                |               | .denominator()                                                  |          |                  |
| l 📥 👝   |                      | aaltheara Dractitionar Tachnician |                                | *             | 1.0                                                             |          | 6                |
| Ins     | sert Values          |                                   |                                | •             | * / + - =                                                       |          | 5                |
| Sen     | viceWorker =         |                                   |                                |               |                                                                 |          |                  |
|         |                      |                                   |                                |               | um_Occupation <mark>Food_Preparation_Serving</mark> _Related!+! |          |                  |
| s       | sum_Occupation       | Building_Grounds_Cleaning         | _Maintenance!+!sum_Occupation_ | Per           | rsonal_Care_Service!                                            |          | 5                |