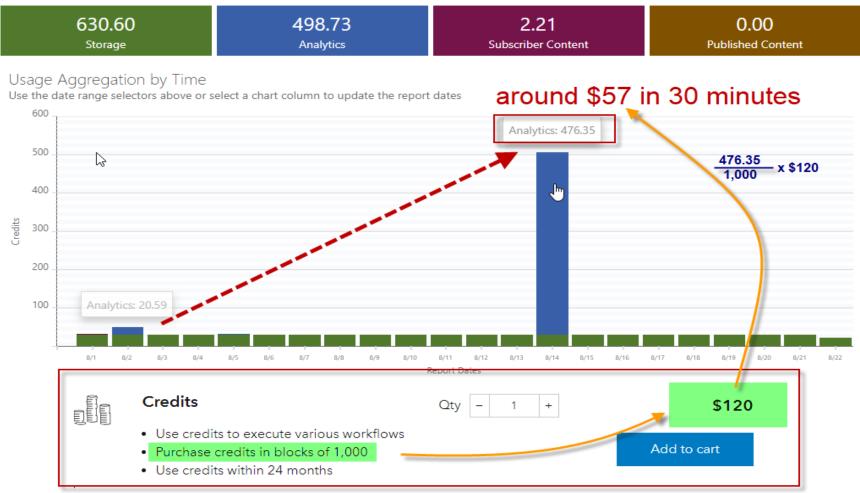

## ArcGIS Online Business Analyst Cost - 4

https://www.esri.com/en-us/arcgis/products/credits/usage#accordion-1-7