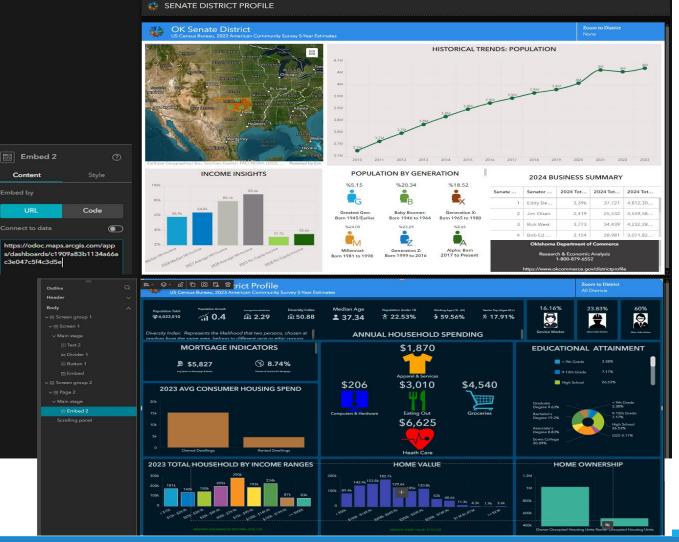

#### Demographic Profile: Experience Builder + Dashboard (3 are done)

### ArcGIS Dashboard: Nuts and Bolts -1

Fun playing with dashboard more often to learn more. Send me an email if you have any specific questions to <u>dat.nguyen@okcommerce.gov</u> Icons – Adobe Photoshop

SVG – SVG Code Editor <u>https://editsvgcode.com/</u>

| Indicator     |                                                                                                        |    |                                                        |                                                                              |                                                    | Zoom to District<br>None                                                                                                                                                                                                                                                                                                                                                                                                                                                                                                                                                                                                                                                                                                                                                                                                                                                                                                                                                                                                                                                                                                                                                                                                                                                                                                                                                                                                                                                                                                                                                                                                                                                                                                                                                                                                                                                                                                                                                                                                                                                                       |
|---------------|--------------------------------------------------------------------------------------------------------|----|--------------------------------------------------------|------------------------------------------------------------------------------|----------------------------------------------------|------------------------------------------------------------------------------------------------------------------------------------------------------------------------------------------------------------------------------------------------------------------------------------------------------------------------------------------------------------------------------------------------------------------------------------------------------------------------------------------------------------------------------------------------------------------------------------------------------------------------------------------------------------------------------------------------------------------------------------------------------------------------------------------------------------------------------------------------------------------------------------------------------------------------------------------------------------------------------------------------------------------------------------------------------------------------------------------------------------------------------------------------------------------------------------------------------------------------------------------------------------------------------------------------------------------------------------------------------------------------------------------------------------------------------------------------------------------------------------------------------------------------------------------------------------------------------------------------------------------------------------------------------------------------------------------------------------------------------------------------------------------------------------------------------------------------------------------------------------------------------------------------------------------------------------------------------------------------------------------------------------------------------------------------------------------------------------------------|
| Data          | < Select an icon                                                                                       |    |                                                        |                                                                              | ORICAL TRENDS: P                                   | 454 454                                                                                                                                                                                                                                                                                                                                                                                                                                                                                                                                                                                                                                                                                                                                                                                                                                                                                                                                                                                                                                                                                                                                                                                                                                                                                                                                                                                                                                                                                                                                                                                                                                                                                                                                                                                                                                                                                                                                                                                                                                                                                        |
| Indicator     | Solutions                                                                                              | ~  | 2.060                                                  | 14                                                                           | 3.9M 3.9M 3.9M                                     | N 394 380                                                                                                                                                                                                                                                                                                                                                                                                                                                                                                                                                                                                                                                                                                                                                                                                                                                                                                                                                                                                                                                                                                                                                                                                                                                                                                                                                                                                                                                                                                                                                                                                                                                                                                                                                                                                                                                                                                                                                                                                                                                                                      |
| General       | Points of interest                                                                                     | ~  |                                                        |                                                                              |                                                    |                                                                                                                                                                                                                                                                                                                                                                                                                                                                                                                                                                                                                                                                                                                                                                                                                                                                                                                                                                                                                                                                                                                                                                                                                                                                                                                                                                                                                                                                                                                                                                                                                                                                                                                                                                                                                                                                                                                                                                                                                                                                                                |
| Accessibility | Hub                                                                                                    | ~  |                                                        |                                                                              | 4 2015 2016 201                                    | 7 2018 2019 2020 2021 2022 2023                                                                                                                                                                                                                                                                                                                                                                                                                                                                                                                                                                                                                                                                                                                                                                                                                                                                                                                                                                                                                                                                                                                                                                                                                                                                                                                                                                                                                                                                                                                                                                                                                                                                                                                                                                                                                                                                                                                                                                                                                                                                |
|               | Miscellaneous                                                                                          | ~  |                                                        |                                                                              | %18.52<br>Senate                                   | Senator         2024 Tot         2024 Tot         2024 Tot           1         Eddy De         3,396         37,721         4,812,30           2         Jim Olsen         2,419         25,532         4,559,58                                                                                                                                                                                                                                                                                                                                                                                                                                                                                                                                                                                                                                                                                                                                                                                                                                                                                                                                                                                                                                                                                                                                                                                                                                                                                                                                                                                                                                                                                                                                                                                                                                                                                                                                                                                                                                                                               |
|               | Custom                                                                                                 | ^  | Apparel & S                                            | ervices                                                                      | 548.65                                             | A         Dim Classific and the second s |
|               | SVG code                                                                                               |    |                                                        |                                                                              | Alpha: Born<br>17 to Present                       | Research & Economic Analysis<br>1-800-879-6552<br>https://www.okcommerce.gov/districtprofile                                                                                                                                                                                                                                                                                                                                                                                                                                                                                                                                                                                                                                                                                                                                                                                                                                                                                                                                                                                                                                                                                                                                                                                                                                                                                                                                                                                                                                                                                                                                                                                                                                                                                                                                                                                                                                                                                                                                                                                                   |
|               | <svg <br="" id="Layer_1" version="1.1">xmlns="http://www.w3.org/2000/svg"</svg>                        |    | copy/paste the svg c                                   | ode here                                                                     | ци (18-64) Senior Pop (Аден 63+<br>2.56% № 17.91%  | Zoom to District           All Districts           16.16%         23.83%           60%           Image: Construction of the second s                                                                                                         |
|               | Use a custom icon, logo, or image by entering an SVG her                                               | e. |                                                        |                                                                              | PENDING                                            | Service Worker Burkerware Beneficial Anti-<br>EDUCATIONAL ATTAINMENT                                                                                                                                                                                                                                                                                                                                                                                                                                                                                                                                                                                                                                                                                                                                                                                                                                                                                                                                                                                                                                                                                                                                                                                                                                                                                                                                                                                                                                                                                                                                                                                                                                                                                                                                                                                                                                                                                                                                                                                                                           |
|               | <ul> <li>✓ (g) raige z</li> <li>✓ Main stage</li> <li>✓ El Embed 2</li> <li>Scrolling panel</li> </ul> |    | 20k<br>15k<br>0<br>Ouened Develops<br>Barned Owellings | Computers & Flastware<br>Gampulars & Flastware<br>Faiting Out<br>\$6,625<br> | \$4,540                                            | High School 24.575                                                                                                                                                                                                                                                                                                                                                                                                                                                                                                                                                                                                                                                                                                                                                                                                                                                                                                                                                                                                                                                                                                                                                                                                                                                                                                                                                                                                                                                                                                                                                                                                                                                                                                                                                                                                                                                                                                                                                                                                                                                                             |
|               |                                                                                                        |    | 2023 TOTAL HOUSEHOLD BY INCOME RANGES                  | HOME VALUE<br>100 0 0 0 0 0 0 0 0 0 0 0 0 0 0 0 0 0 0                        | 40.66 11.36 2.36 1.94 3.66<br>11.96 2.36 1.94 3.66 | HOME OWNERSHIP                                                                                                                                                                                                                                                                                                                                                                                                                                                                                                                                                                                                                                                                                                                                                                                                                                                                                                                                                                                                                                                                                                                                                                                                                                                                                                                                                                                                                                                                                                                                                                                                                                                                                                                                                                                                                                                                                                                                                                                                                                                                                 |