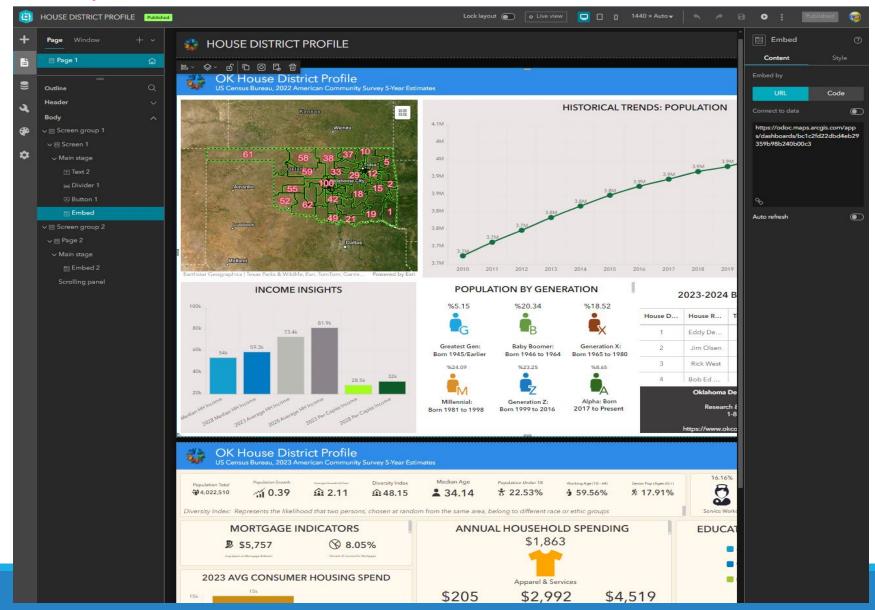

### ArcGIS Dashboard: Nuts and Bolts -1

Fun playing with dashboard more often to learn more. Send me an email if you have any specific questions to <u>dat.nguyen@okcommerce.gov</u> Icons – Adobe Photoshop

SVG – SVG Code Editor <u>https://editsvgcode.com/</u>

| Indicator     |                                                                                                        |    |                                                        |                                                                              |                                                    | Zoom to District<br>None                                                                                                                                                                                                                                                                                                                                                                                                                                                                                                                                                                                                                                                                                                                                                                                                                                                                                                                                                                                                                                                                                                                                                                                                                                                                                                                                                                                                                                                                                                                                                                                                                                                                                                                                                                                                                                                                                                                                                                                                                                                                       |
|---------------|--------------------------------------------------------------------------------------------------------|----|--------------------------------------------------------|------------------------------------------------------------------------------|----------------------------------------------------|------------------------------------------------------------------------------------------------------------------------------------------------------------------------------------------------------------------------------------------------------------------------------------------------------------------------------------------------------------------------------------------------------------------------------------------------------------------------------------------------------------------------------------------------------------------------------------------------------------------------------------------------------------------------------------------------------------------------------------------------------------------------------------------------------------------------------------------------------------------------------------------------------------------------------------------------------------------------------------------------------------------------------------------------------------------------------------------------------------------------------------------------------------------------------------------------------------------------------------------------------------------------------------------------------------------------------------------------------------------------------------------------------------------------------------------------------------------------------------------------------------------------------------------------------------------------------------------------------------------------------------------------------------------------------------------------------------------------------------------------------------------------------------------------------------------------------------------------------------------------------------------------------------------------------------------------------------------------------------------------------------------------------------------------------------------------------------------------|
| Data          | < Select an icon                                                                                       |    |                                                        |                                                                              | ORICAL TRENDS: P                                   | 454 454                                                                                                                                                                                                                                                                                                                                                                                                                                                                                                                                                                                                                                                                                                                                                                                                                                                                                                                                                                                                                                                                                                                                                                                                                                                                                                                                                                                                                                                                                                                                                                                                                                                                                                                                                                                                                                                                                                                                                                                                                                                                                        |
| Indicator     | Solutions                                                                                              | ~  | 2.060                                                  | 14                                                                           | 3.9M 3.9M 3.9M                                     | N 394 380                                                                                                                                                                                                                                                                                                                                                                                                                                                                                                                                                                                                                                                                                                                                                                                                                                                                                                                                                                                                                                                                                                                                                                                                                                                                                                                                                                                                                                                                                                                                                                                                                                                                                                                                                                                                                                                                                                                                                                                                                                                                                      |
| General       | Points of interest                                                                                     | ~  |                                                        |                                                                              |                                                    |                                                                                                                                                                                                                                                                                                                                                                                                                                                                                                                                                                                                                                                                                                                                                                                                                                                                                                                                                                                                                                                                                                                                                                                                                                                                                                                                                                                                                                                                                                                                                                                                                                                                                                                                                                                                                                                                                                                                                                                                                                                                                                |
| Accessibility | Hub                                                                                                    | ~  |                                                        |                                                                              | 4 2015 2016 201                                    | 7 2018 2019 2020 2021 2022 2023                                                                                                                                                                                                                                                                                                                                                                                                                                                                                                                                                                                                                                                                                                                                                                                                                                                                                                                                                                                                                                                                                                                                                                                                                                                                                                                                                                                                                                                                                                                                                                                                                                                                                                                                                                                                                                                                                                                                                                                                                                                                |
|               | Miscellaneous                                                                                          | ~  |                                                        |                                                                              | %18.52<br>Senate                                   | Senator         2024 Tot         2024 Tot         2024 Tot           1         Eddy De         3,396         37,721         4,812,30           2         Jim Olsen         2,419         25,532         4,559,58                                                                                                                                                                                                                                                                                                                                                                                                                                                                                                                                                                                                                                                                                                                                                                                                                                                                                                                                                                                                                                                                                                                                                                                                                                                                                                                                                                                                                                                                                                                                                                                                                                                                                                                                                                                                                                                                               |
|               | Custom                                                                                                 | ^  | Apparel & S                                            | ervices                                                                      | 548.65                                             | A         Dim Classific and the second s |
|               | SVG code                                                                                               |    |                                                        |                                                                              | Alpha: Born<br>17 to Present                       | Research & Economic Analysis<br>1-800-879-6552<br>https://www.okcommerce.gov/districtprofile                                                                                                                                                                                                                                                                                                                                                                                                                                                                                                                                                                                                                                                                                                                                                                                                                                                                                                                                                                                                                                                                                                                                                                                                                                                                                                                                                                                                                                                                                                                                                                                                                                                                                                                                                                                                                                                                                                                                                                                                   |
|               | <svg <br="" id="Layer_1" version="1.1">xmlns="http://www.w3.org/2000/svg"</svg>                        |    | copy/paste the svg c                                   | ode here                                                                     | ци (18-64) Senior Pop (Аден 63+<br>2.56% № 17.91%  | Zoom to District           All Districts           16.16%         23.83%           60%           Image: Construction of the second s                                                                                                         |
|               | Use a custom icon, logo, or image by entering an SVG her                                               | e. |                                                        |                                                                              | PENDING                                            | Service Worker Burkerware Beneficial Anti-<br>EDUCATIONAL ATTAINMENT                                                                                                                                                                                                                                                                                                                                                                                                                                                                                                                                                                                                                                                                                                                                                                                                                                                                                                                                                                                                                                                                                                                                                                                                                                                                                                                                                                                                                                                                                                                                                                                                                                                                                                                                                                                                                                                                                                                                                                                                                           |
|               | <ul> <li>✓ (g) raige z</li> <li>✓ Main stage</li> <li>✓ El Embed 2</li> <li>Scrolling panel</li> </ul> |    | 20k<br>15k<br>0<br>Ouened Develops<br>Barned Owellings | Computers & Flastware<br>Gampulars & Flastware<br>Faiting Out<br>\$6,625<br> | \$4,540                                            | High School 24.575                                                                                                                                                                                                                                                                                                                                                                                                                                                                                                                                                                                                                                                                                                                                                                                                                                                                                                                                                                                                                                                                                                                                                                                                                                                                                                                                                                                                                                                                                                                                                                                                                                                                                                                                                                                                                                                                                                                                                                                                                                                                             |
|               |                                                                                                        |    | 2023 TOTAL HOUSEHOLD BY INCOME RANGES                  | HOME VALUE<br>100 0 0 0 0 0 0 0 0 0 0 0 0 0 0 0 0 0 0                        | 40.66 11.36 2.36 1.94 3.66<br>11.96 2.36 1.94 3.66 | HOME OWNERSHIP                                                                                                                                                                                                                                                                                                                                                                                                                                                                                                                                                                                                                                                                                                                                                                                                                                                                                                                                                                                                                                                                                                                                                                                                                                                                                                                                                                                                                                                                                                                                                                                                                                                                                                                                                                                                                                                                                                                                                                                                                                                                                 |