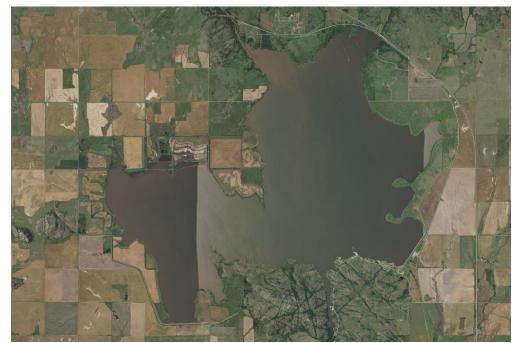

for >20 users
  - Streaming annual renewal, no long term contract
- Pixel delivery + Streaming Data sharing w/ muni
  - Public facing websites no download restriction
  - Internal plotting



# **Product Specifications**

|               | NAIP – 1m | HXIP – 30cm            | HXIP – 15cm                         |  |
|---------------|-----------|------------------------|-------------------------------------|--|
| Pos. Accuracy | 4.0m CE95 | 3.0m CE95              | 1.2m CE95                           |  |
| Cloud/Shadows | <10% DOQQ | <10% & not cover roads | <3% on 5x5km block<br><5% per sq km |  |
| Seamlines     | Automatic | Custom placement       |                                     |  |
| Capture       | Leaf-on   | Leaf-on                | Mostly leaf-off                     |  |





15cm coverage



### HxIP 1ft vs NAIP 1m



### **NAIP Seamlines**



### **HxIP Seamlines**





# 15cm OKC (RGB)



# 15cm Oneok Field (IR)



# Questions?



#### Tim Bohn, VP Business Development

- timb@surdex.com
- Direct Office: (636) 368-4456
- www.surdex.com