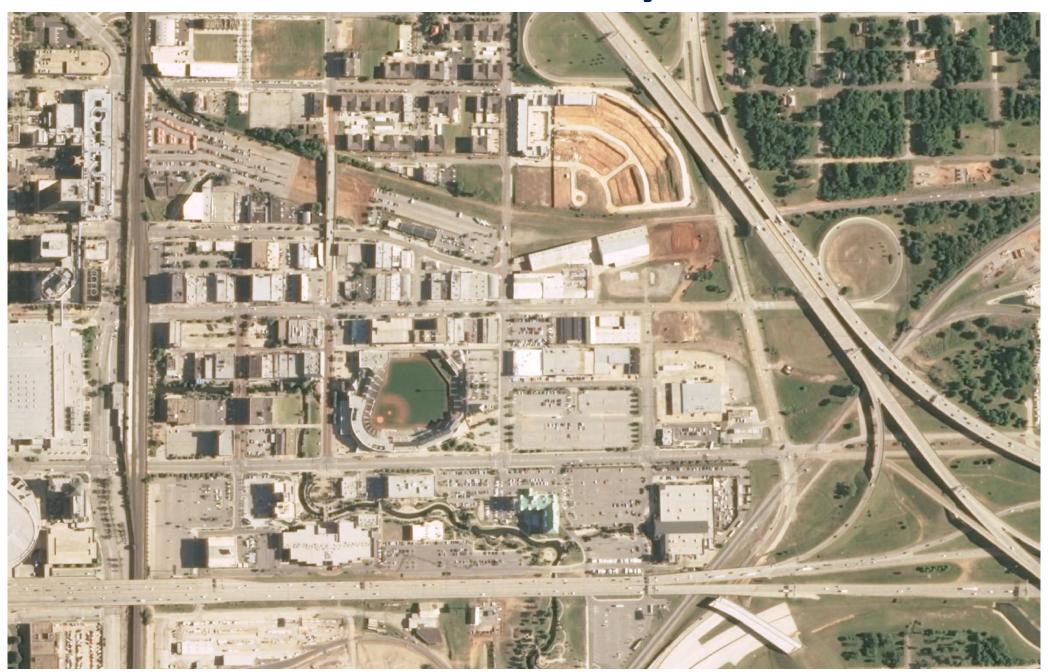

# NAIP & HXIP OKLAHOMA



### **Topics**

- Surdex NAIP Prime Contractor --16 yrs
- 10 aircraft, HQ in St. Louis, family owned
- OK History
- 2017 Info
- HxIP





# Extensive Coverage of OK

9 Statewide Collections back to 2003 (SDX = 6)





### **Georeferenced Color Pos Film - 2003**



## Digital Camera - 2008



### **Absolute Accuracy - 2010**



### Frame - 2013



### Pushbroom - 2017



# Acquisition Dates - 2017

-05-04

**10-12** 





### 1m Data - 2017

#### ftp://okmaps.org/imagery/naip/county\_ccm/2017/

Index of ftp://okmaps.org/imagery/naip/county\_ccm/2017/

1 Up to higher level directory

| Name           |
|----------------|
| Name           |
| Adair_2017     |
| Alfalfa_2017   |
| Atoka_2017     |
| Beaver_2017    |
| Beckham_2017   |
| Blaine_2017    |
| Bryan_2017     |
| ■ Caddo_2017   |
| Canadian_2017  |
| Carter_2017    |
| Cherokee_2017  |
| Choctaw_2017   |
| Cimarron_2017  |
| Cleveland_2017 |
| ■ Coal_2017    |
| Comanche_2017  |
| Cotton_2017    |
| Craig_2017     |
| Creek_2017     |
| Custer_2017    |
| Delaware 2017  |

| Size | <b>Last Modified</b> |             |  |  |
|------|---------------------