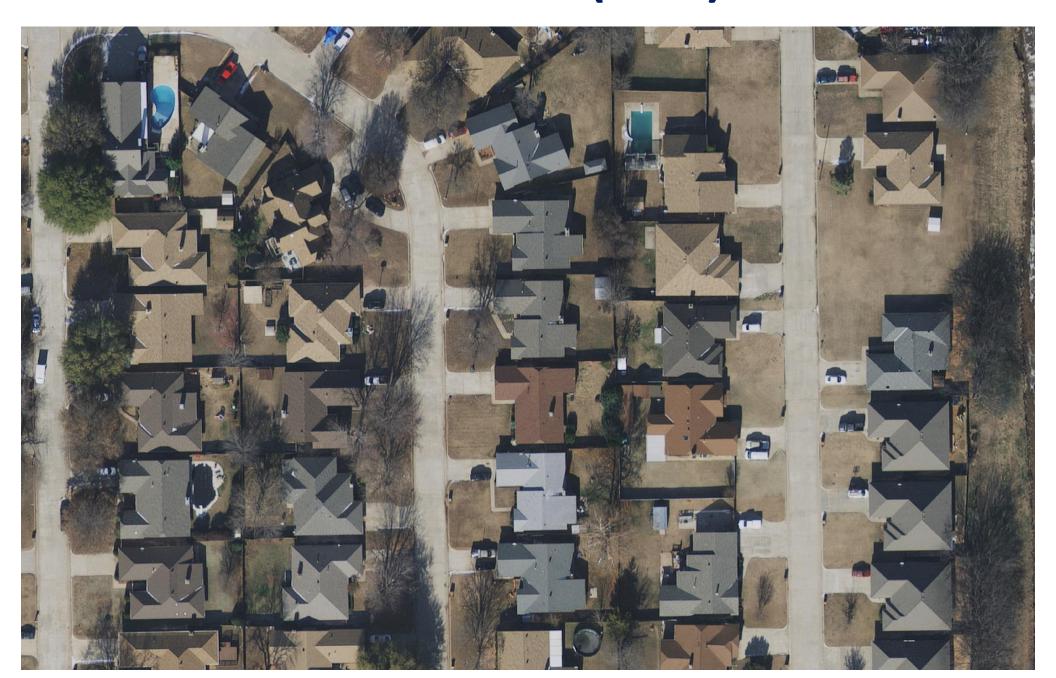

Public facing websites no download restriction
  - Internal plotting



# **Product Specifications**

|               | NAIP – 1m | HXIP – 30cm            | HXIP – 15cm                         |  |
|---------------|-----------|------------------------|-------------------------------------|--|
| Pos. Accuracy | 4.0m CE95 | 3.0m CE95              | 1.2m CE95                           |  |
| Cloud/Shadows | <10% DOQQ | <10% & not cover roads | <3% on 5x5km block<br><5% per sq km |  |
| Seamlines     | Automatic | Custom placement       |                                     |  |
| Capture       | Leaf-on   | Leaf-on                | Mostly leaf-off                     |  |





15cm coverage



### HxIP 1ft vs NAIP 1m



### **NAIP Seamlines**



### **HxIP Seamlines**





# 15cm OKC (RGB)



# 15cm Oneok Field (IR)



# Questions?



#### Tim Bohn, VP Business Development

- timb@surdex.com
- Direct Office: (636) 368-4456
- www.surdex.com