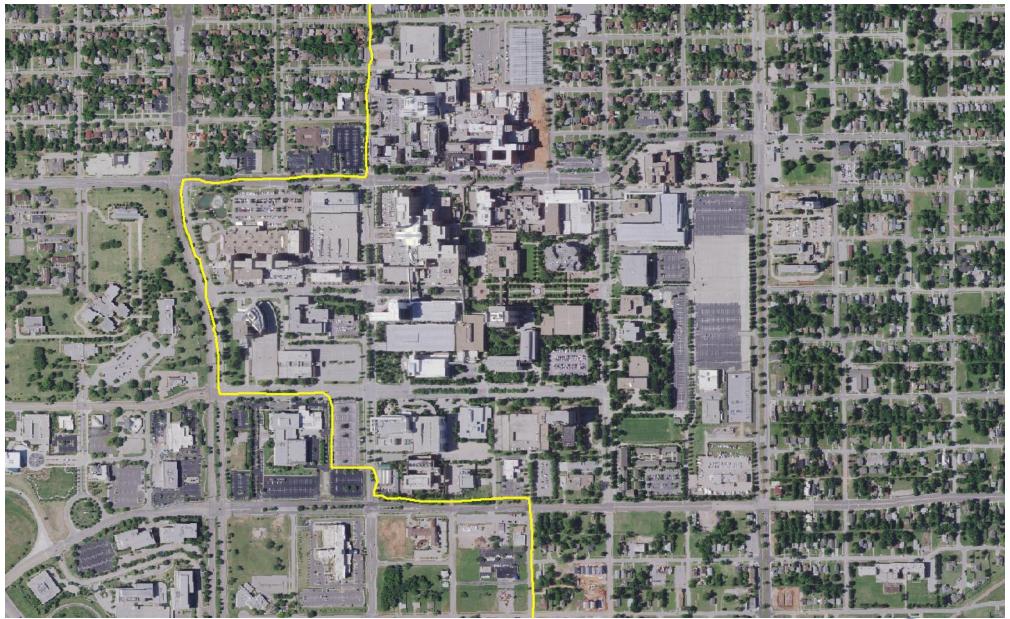

ta sharing w/ muni
  - Public facing websites no download restriction
  - Internal plotting



# **Product Specifications**

|               | NAIP – 1m | HXIP – 30cm            | HXIP – 15cm                         |  |
|---------------|-----------|------------------------|-------------------------------------|--|
| Pos. Accuracy | 4.0m CE95 | 3.0m CE95              | 1.2m CE95                           |  |
| Cloud/Shadows | <10% DOQQ | <10% & not cover roads | <3% on 5x5km block<br><5% per sq km |  |
| Seamlines     | Automatic | Custom placement       |                                     |  |
| Capture       | Leaf-on   | Leaf-on                | Mostly leaf-off                     |  |





15cm coverage



### HxIP 1ft vs NAIP 1m



### **NAIP Seamlines**



### **HxIP Seamlines**





# 15cm OKC (RGB)



# 15cm Oneok Field (IR)



# Questions?



#### Tim Bohn, VP Business Development

- timb@surdex.com
- Direct Office: (636) 368-4456
- www.surdex.com