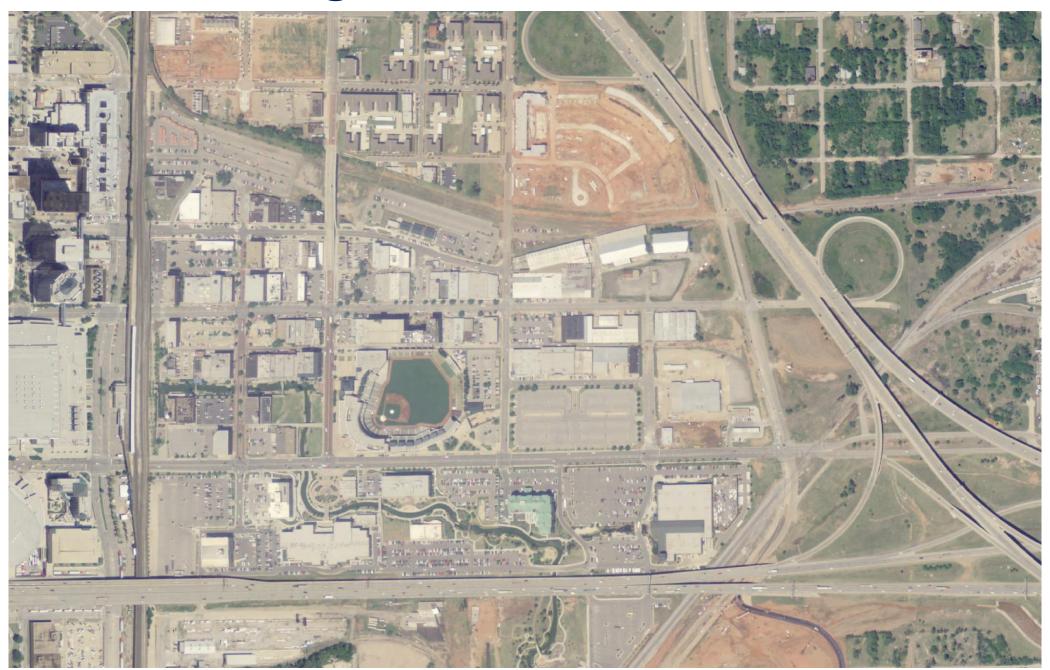

# NAIP & HXIP OKLAHOMA



### **Topics**

- Surdex NAIP Prime Contractor --16 yrs
- 10 aircraft, HQ in St. Louis, family owned
- OK History
- 2017 Info
- HxIP





# Extensive Coverage of OK

9 Statewide Collections back to 2003 (SDX = 6)





### **Georeferenced Color Pos Film - 2003**



## Digital Camera - 2008



### **Absolute Accuracy - 2010**



### Frame - 2013



### Pushbroom - 2017



# Acquisition Dates - 2017

-05-04

**10-12** 





### 1m Data - 2017

#### ftp://okmaps.org/imagery/naip/county\_ccm/2017/

Index of ftp://okmaps.org/imagery/naip/county\_ccm/2017/

1 Up to higher level directory

| Name           |
|----------------|
| Name           |
| Adair_2017     |
| Alfalfa_2017   |
| Atoka_2017     |
| Beaver_2017    |
| Beckham_2017   |
| Blaine_2017    |
| Bryan_2017     |
| ■ Caddo_2017   |
| Canadian_2017  |
| Carter_2017    |
| Cherokee_2017  |
| Choctaw_2017   |
| Cimarron_2017  |
| Cleveland_2017 |
| ■ Coal_2017    |
| Comanche_2017  |
| Cotton_2017    |
| Craig_2017     |
| Creek_2017     |
| Custer_2017    |
| Delaware 2017  |

| Size | <b>Last Modified</b> |             |