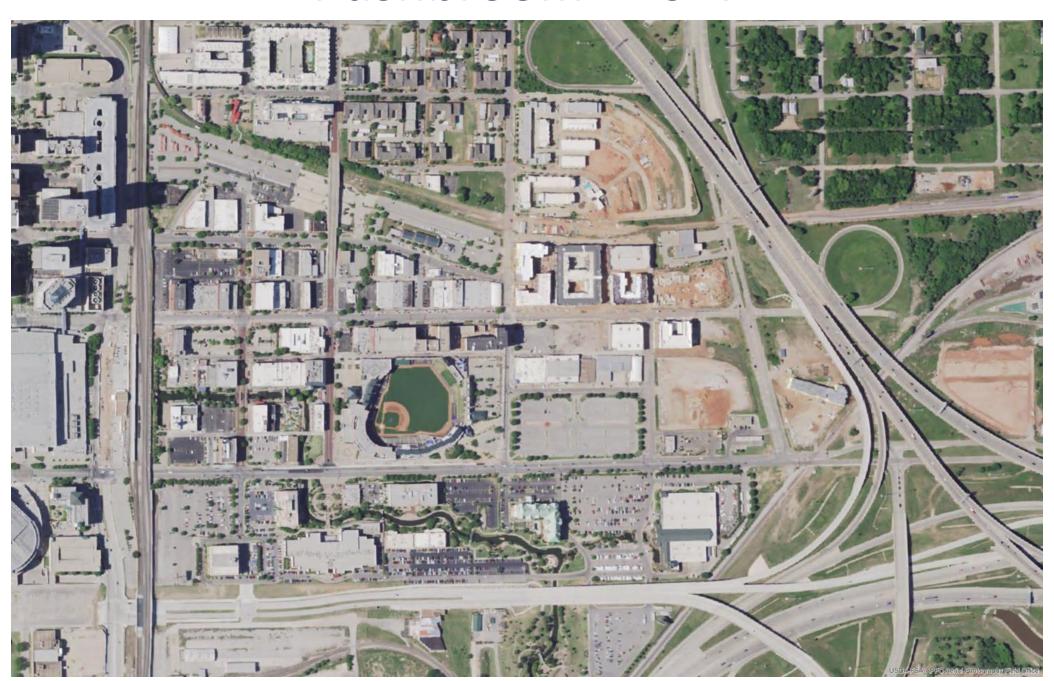

# NAIP & HXIP OKLAHOMA



### **Topics**

- Surdex NAIP Prime Contractor --16 yrs
- 10 aircraft, HQ in St. Louis, family owned
- OK History
- 2017 Info
- HxIP





# Extensive Coverage of OK

9 Statewide Collections back to 2003 (SDX = 6)





### **Georeferenced Color Pos Film - 2003**



## Digital Camera - 2008



### **Absolute Accuracy - 2010**



### Frame - 2013



### Pushbroom - 2017



# Acquisition Dates - 2017

-05-04

**10-12** 





### 1m Data - 2017

#### ftp://okmaps.org/imagery/naip/county\_ccm/2017/

Index of ftp://okmaps.org/imagery/naip/county\_ccm/2017/

1 Up to higher level directory

| Name           |
|----------------|
| Name           |
| Adair_2017     |
| Alfalfa_2017   |
| Atoka_2017     |
| Beaver_2017    |
| Beckham_2017   |
| Blaine_2017    |
| Bryan_2017     |
| ■ Caddo_2017   |
| Canadian_2017  |
| Carter_2017    |
| Cherokee_2017  |
| Choctaw_2017   |
| Cimarron_2017  |
| Cleveland_2017 |
| ■ Coal_2017    |
| Comanche_2017  |
| Cotton_2017    |
| Craig_2017     |
| Creek_2017     |
| Custer_2017    |
| Delaware 2017  |

| Size | <b>Last Modified</b> |             |  |  |
|------|----------------------|-------------|--|--|
|      | 1/4/2018