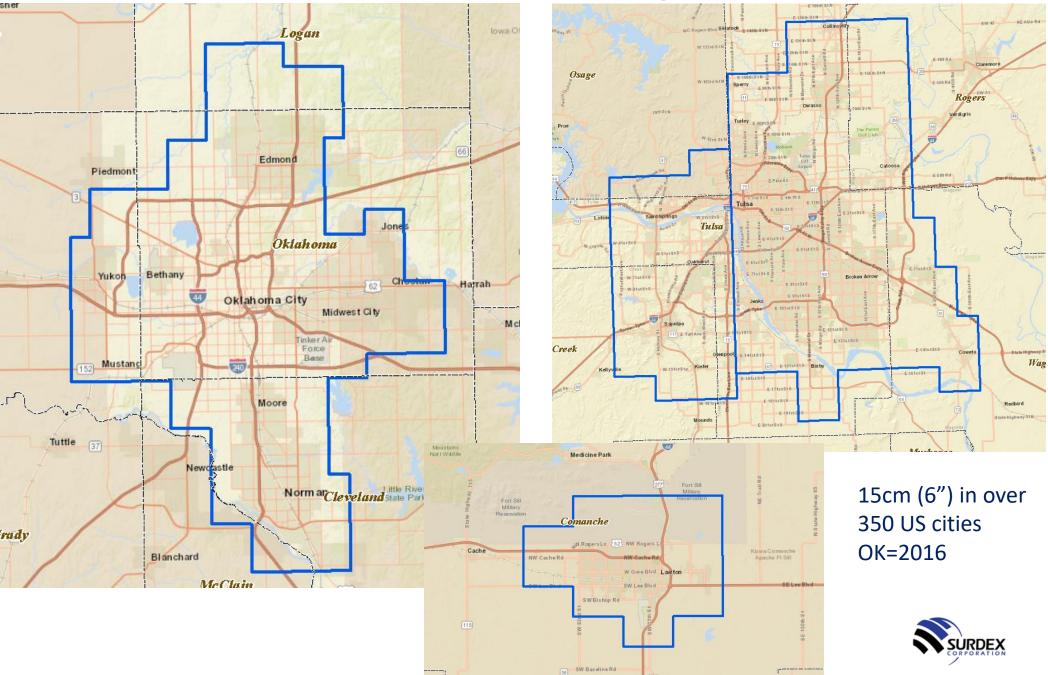

Streaming annual renewal, no long term contract
- Pixel delivery + Streaming Data sharing w/ muni
  - Public facing websites no download restriction
  - Internal plotting



# **Product Specifications**

|               | NAIP – 1m | HXIP – 30cm            | HXIP – 15cm                         |  |
|---------------|-----------|------------------------|-------------------------------------|--|
| Pos. Accuracy | 4.0m CE95 | 3.0m CE95              | 1.2m CE95                           |  |
| Cloud/Shadows | <10% DOQQ | <10% & not cover roads | <3% on 5x5km block<br><5% per sq km |  |
| Seamlines     | Automatic | Custom placement       |                                     |  |
| Capture       | Leaf-on   | Leaf-on                | Mostly leaf-off                     |  |





15cm coverage



### HxIP 1ft vs NAIP 1m



### **NAIP Seamlines**



### **HxIP Seamlines**





# 15cm OKC (RGB)



# 15cm Oneok Field (IR)



# Questions?



#### Tim Bohn, VP Business Development

- timb@surdex.com
- Direct Office: (636) 368-4456
- www.surdex.com