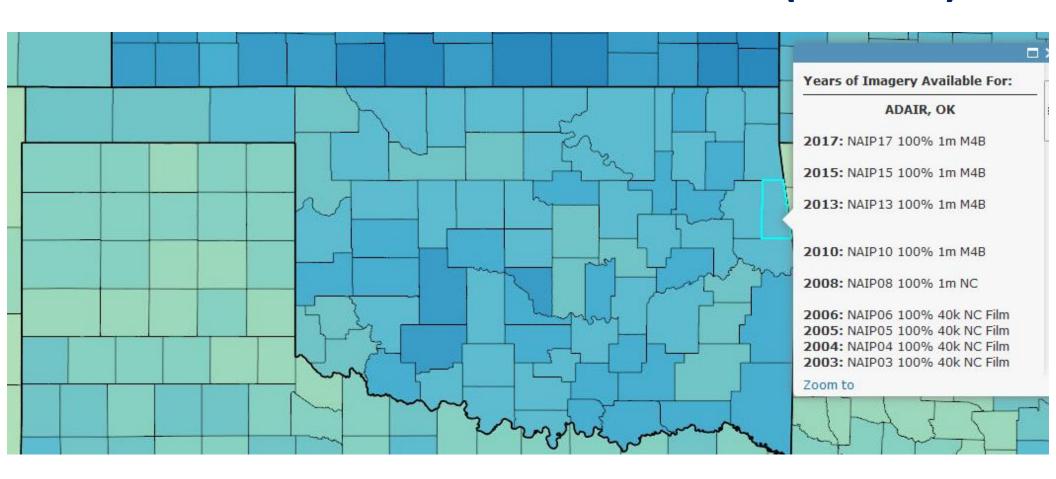

# NAIP & HXIP OKLAHOMA



### **Topics**

- Surdex NAIP Prime Contractor --16 yrs
- 10 aircraft, HQ in St. Louis, family owned
- OK History
- 2017 Info
- HxIP





# Extensive Coverage of OK

9 Statewide Collections back to 2003 (SDX = 6)





### **Georeferenced Color Pos Film - 2003**



## Digital Camera - 2008



### **Absolute Accuracy - 2010**



### Frame - 2013



### Pushbroom - 2017



# Acquisition Dates - 2017

-05-04

**10-12** 





### 1m Data - 2017

#### ftp://okmaps.org/imagery/naip/county\_ccm/2017/

Index of ftp://okmaps.org/imagery/naip/county\_ccm/2017/

1 Up to higher level directory

| Name           |
|----------------|
| Name           |
| Adair_2017     |
| Alfalfa_2017   |
| Atoka_2017     |
| Beaver_2017    |
| Beckham_2017   |
| Blaine_2017    |
| Bryan_2017     |
| ■ Caddo_2017   |
| Canadian_2017  |
| Carter_2017    |
| Cherokee_2017  |
| Choctaw_2017   |
| Cimarron_2017  |
| Cleveland_2017 |
| ■ Coal_2017    |
| Comanche_2017  |
| Cotton_2017    |
| Craig_2017     |
| Creek_2017     |
| Custe