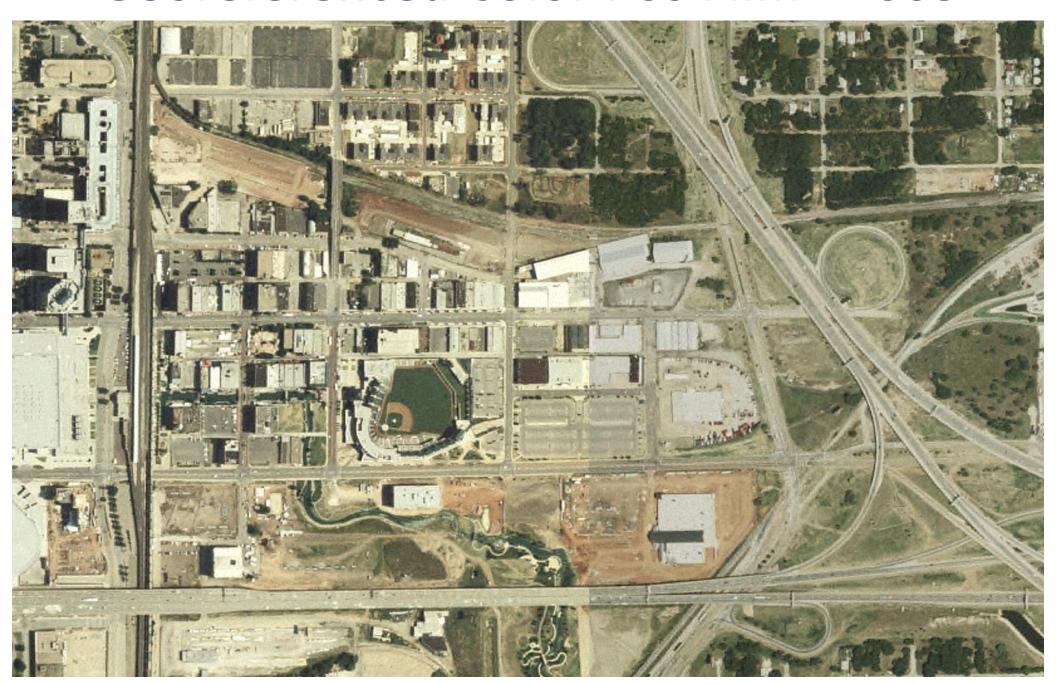

# NAIP & HXIP OKLAHOMA



### **Topics**

- Surdex NAIP Prime Contractor --16 yrs
- 10 aircraft, HQ in St. Louis, family owned
- OK History
- 2017 Info
- HxIP





# Extensive Coverage of OK

9 Statewide Collections back to 2003 (SDX = 6)





### **Georeferenced Color Pos Film - 2003**



## Digital Camera - 2008



### **Absolute Accuracy - 2010**



### Frame - 2013



### Pushbroom - 2017



# Acquisition Dates - 2017

-05-04

**10-12** 





### 1m Data - 2017

#### ftp://okmaps.org/imagery/naip/county\_ccm/2017/

Index of ftp://okmaps.org/imagery/naip/county\_ccm/2017/

1 Up to higher level directory

| Name           |
|----------------|
| Name           |
| Adair_2017     |
| Alfalfa_2017   |
| Atoka_2017     |
| Beaver_2017    |
| Beckham_2017   |
| Blaine_2017    |
| Bryan_2017     |
| ■ Caddo_2017   |
| Canadian_2017  |
| Carter_2017    |
| Cherokee_2017  |
| Choctaw_2017   |
| Cimarron_2017  |
| Cleveland_2017 |
| ■ Coal_2017    |
| Comanche_2017  |
| Cotton_2017    |
| Craig_2017     |
| Creek_2017     |
| Custer_2017    |
| Delaware 2017  |

| Size | <b>Last