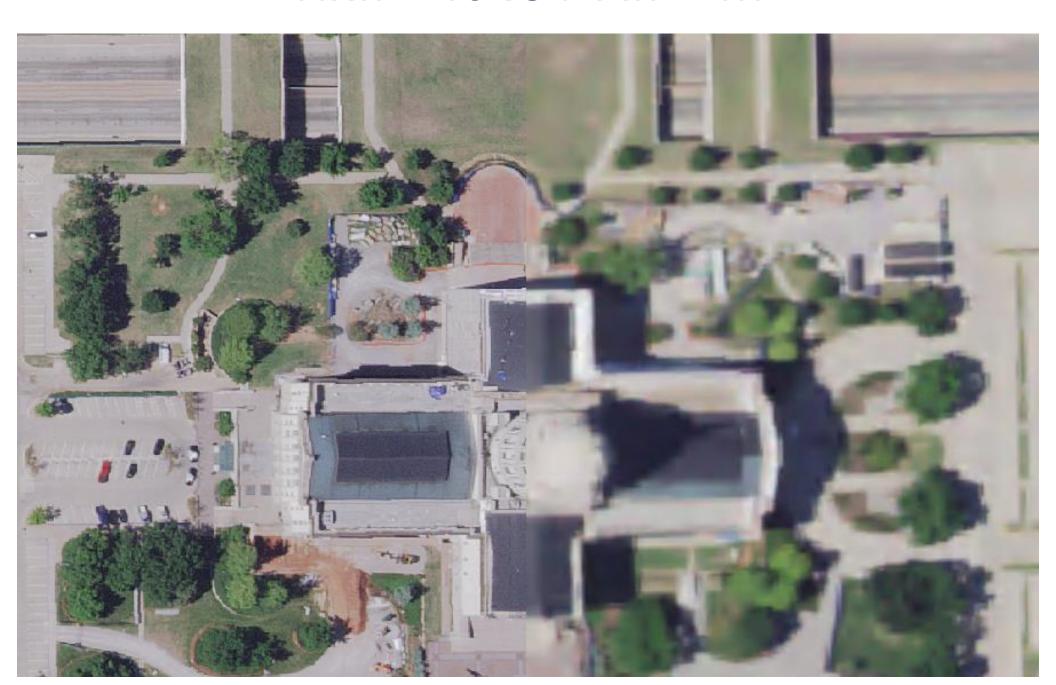

o long term contract
- Pixel delivery + Streaming Data sharing w/ muni
  - Public facing websites no download restriction
  - Internal plotting



# **Product Specifications**

|               | NAIP – 1m | HXIP – 30cm            | HXIP – 15cm                         |  |
|---------------|-----------|------------------------|-------------------------------------|--|
| Pos. Accuracy | 4.0m CE95 | 3.0m CE95              | 1.2m CE95                           |  |
| Cloud/Shadows | <10% DOQQ | <10% & not cover roads | <3% on 5x5km block<br><5% per sq km |  |
| Seamlines     | Automatic | Custom placement       |                                     |  |
| Capture       | Leaf-on   | Leaf-on                | Mostly leaf-off                     |  |





15cm coverage



### HxIP 1ft vs NAIP 1m



### **NAIP Seamlines**



### **HxIP Seamlines**





# 15cm OKC (RGB)



# 15cm Oneok Field (IR)



# Questions?



#### Tim Bohn, VP Business Development

- timb@surdex.com
- Direct Office: (636) 368-4456
- www.surdex.com