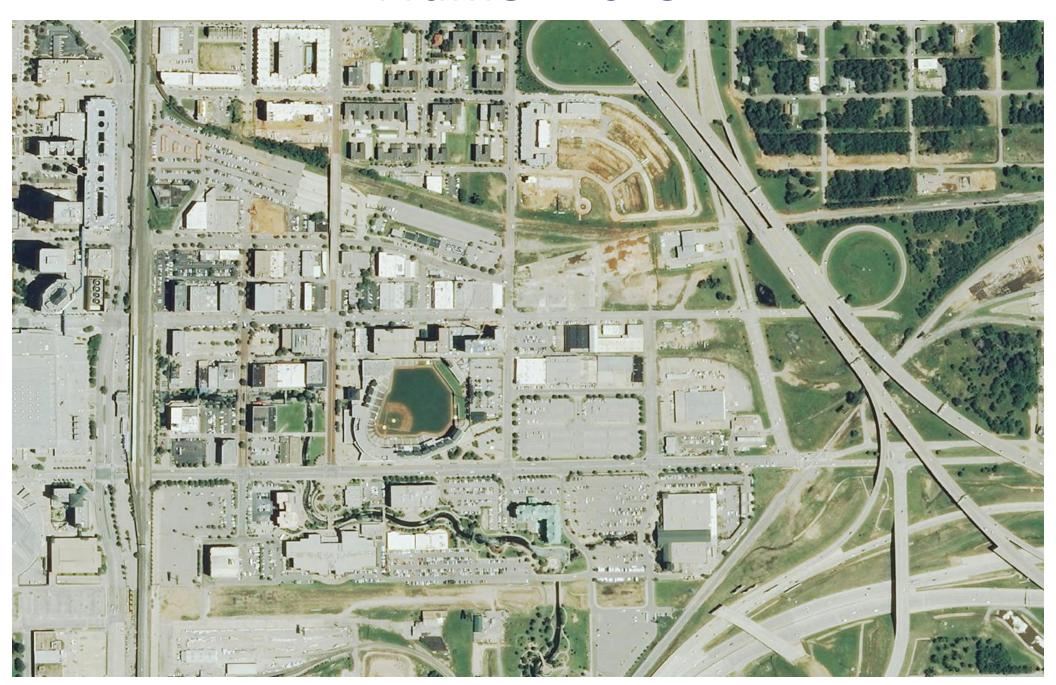

# NAIP & HXIP OKLAHOMA



### **Topics**

- Surdex NAIP Prime Contractor --16 yrs
- 10 aircraft, HQ in St. Louis, family owned
- OK History
- 2017 Info
- HxIP





# Extensive Coverage of OK

9 Statewide Collections back to 2003 (SDX = 6)





### **Georeferenced Color Pos Film - 2003**



## Digital Camera - 2008



### **Absolute Accuracy - 2010**



### Frame - 2013



### Pushbroom - 2017



# Acquisition Dates - 2017

-05-04

**10-12** 





### 1m Data - 2017

#### ftp://okmaps.org/imagery/naip/county\_ccm/2017/

Index of ftp://okmaps.org/imagery/naip/county\_ccm/2017/

1 Up to higher level directory

| Name           |
|----------------|
| Name           |
| Adair_2017     |
| Alfalfa_2017   |
| Atoka_2017     |
| Beaver_2017    |
| Beckham_2017   |
| Blaine_2017    |
| Bryan_2017     |
| ■ Caddo_2017   |
| Canadian_2017  |
| Carter_2017    |
| Cherokee_2017  |
| Choctaw_2017   |
| Cimarron_2017  |
| Cleveland_2017 |
| ■ Coal_2017    |
| Comanche_2017  |
| Cotton_2017    |
| Craig_2017     |
| Creek_2017     |
| Custer_2017    |
| Delaware 2017  |

| Size | <b>Last Modified</b> |             |  |  |
|------|----------------------|-------------|--|-