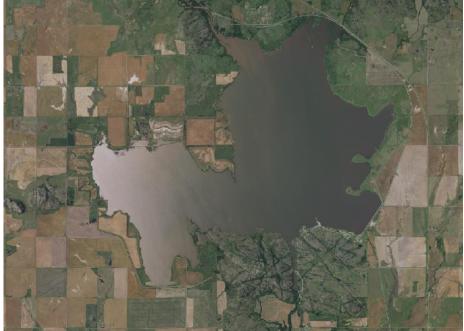

or >20 users
  - Streaming annual renewal, no long term contract
- Pixel delivery + Streaming Data sharing w/ muni
  - Public facing websites no download restriction
  - Internal plotting



# **Product Specifications**

|               | NAIP – 1m | HXIP – 30cm            | HXIP – 15cm                         |  |
|---------------|-----------|------------------------|-------------------------------------|--|
| Pos. Accuracy | 4.0m CE95 | 3.0m CE95              | 1.2m CE95                           |  |
| Cloud/Shadows | <10% DOQQ | <10% & not cover roads | <3% on 5x5km block<br><5% per sq km |  |
| Seamlines     | Automatic | Custom placement       |                                     |  |
| Capture       | Leaf-on   | Leaf-on                | Mostly leaf-off                     |  |





15cm coverage



### HxIP 1ft vs NAIP 1m



### **NAIP Seamlines**



### **HxIP Seamlines**





# 15cm OKC (RGB)



# 15cm Oneok Field (IR)



# Questions?



#### Tim Bohn, VP Business Development

- timb@surdex.com
- Direct Office: (636) 368-4456
- www.surdex.com