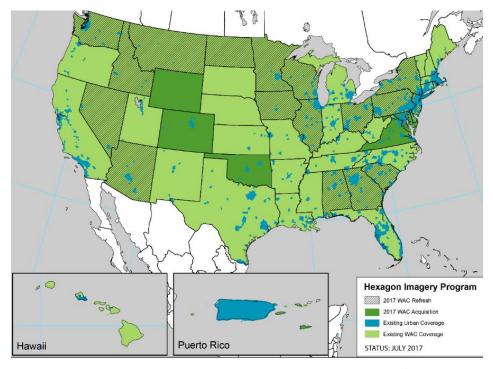

# Hexagon Imagery Program (HxIP)

- Authoritative imagery
  - Flown, produced and QC by Photogrammetrists
  - Utilizes thousands of RLS surveyed control points
  - Includes metadata
- Available now No RFP or technical spec writing required
- Licensed data
- Four-band (RGB+NIR)
- Improved accuracy
- Improved radiometry
- Fewer clouds
- Customized seamlines
- Stable program
  - 4th year of collection for lower 48
  - 18 states refreshed in 2017
  - All states now covered plus Puerto Rico, Europe