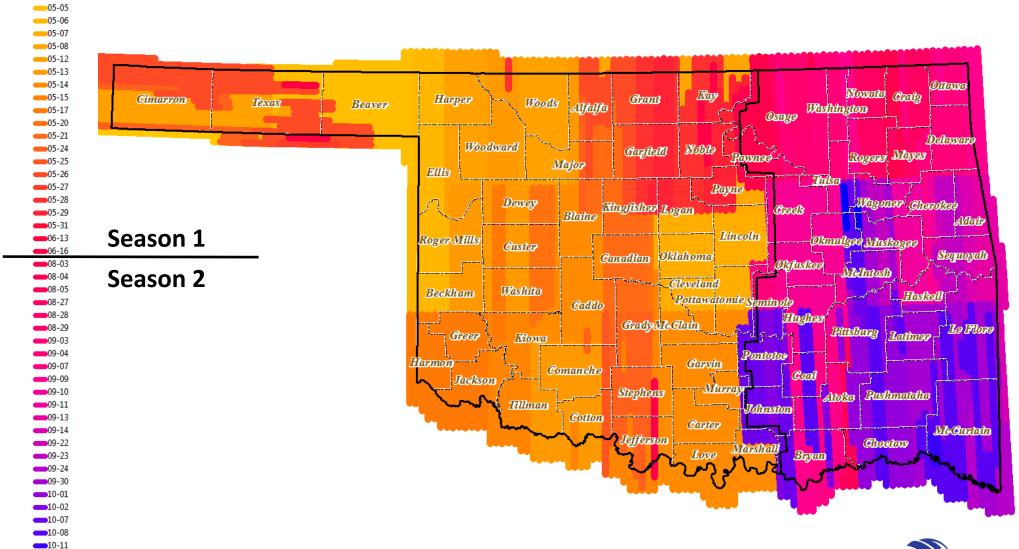

# NAIP & HXIP OKLAHOMA



### **Topics**

- Surdex NAIP Prime Contractor --16 yrs
- 10 aircraft, HQ in St. Louis, family owned
- OK History
- 2017 Info
- HxIP





# Extensive Coverage of OK

9 Statewide Collections back to 2003 (SDX = 6)





### **Georeferenced Color Pos Film - 2003**



## Digital Camera - 2008



### **Absolute Accuracy - 2010**



### Frame - 2013



### Pushbroom - 2017



# Acquisition Dates - 2017

-05-04

**10-12** 





### 1m Data - 2017

#### ftp://okmaps.org/imagery/naip/county\_ccm/2017/

Index of ftp://okmaps.org/imagery/naip/county\_ccm/2017/

1 Up to higher level directory

| Name           |
|----------------|
| Name           |
| Adair_2017     |
| Alfalfa_2017   |
| Atoka_2017     |
| Beaver_2017    |
| Beckham_2017   |
| Blaine_2017    |
| Bryan_2017     |
| ■ Caddo_2017   |
| Canadian_2017  |
| Carter_2017    |
| Cherokee_2017  |
| Choctaw_2017   |
| Cimarron_2017  |
| Cleveland_2017 |
| ■ Coal_2017    |
| Comanche_2017  |
| Cotton_2017    |
| Craig_2017     |
| Creek_2017     |
| Custer_2017    |
| Delaware 2017  |

| Size | <b>Last Modified</b> |             |  |  |
|------|----------------------|-------------|--|--|
|      | 1/4/2018             | 9:27:00 AM  |  |  |
|      | 1/4/2018