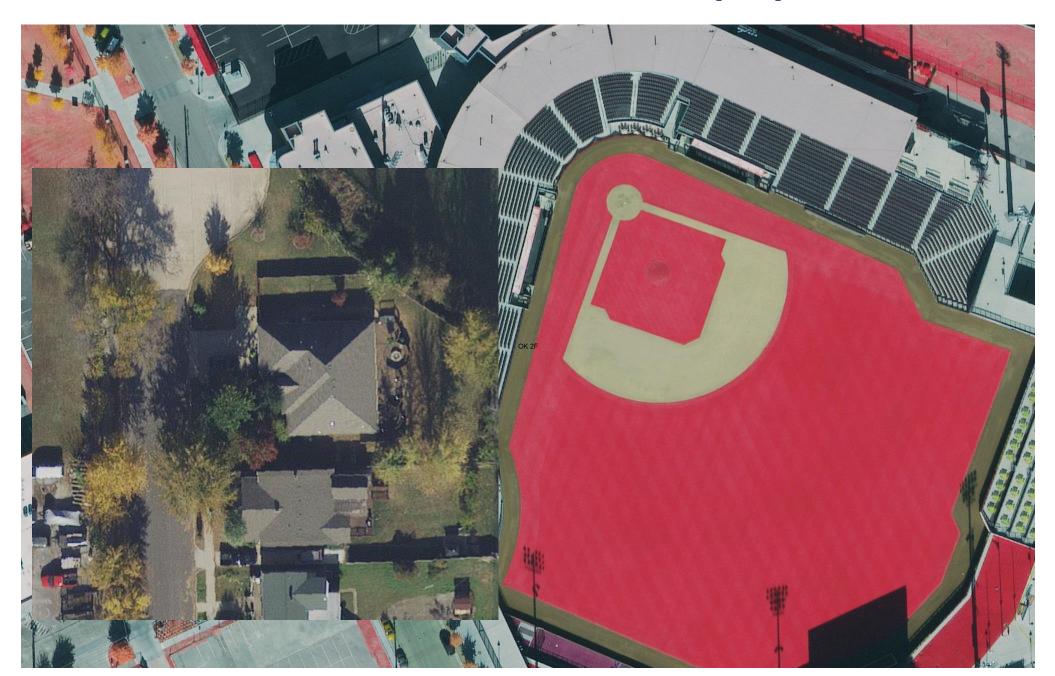

download restriction
  - Internal plotting



# **Product Specifications**

|               | NAIP – 1m | HXIP – 30cm            | HXIP – 15cm                         |  |
|---------------|-----------|------------------------|-------------------------------------|--|
| Pos. Accuracy | 4.0m CE95 | 3.0m CE95              | 1.2m CE95                           |  |
| Cloud/Shadows | <10% DOQQ | <10% & not cover roads | <3% on 5x5km block<br><5% per sq km |  |
| Seamlines     | Automatic | Custom placement       |                                     |  |
| Capture       | Leaf-on   | Leaf-on                | Mostly leaf-off                     |  |





15cm coverage



### HxIP 1ft vs NAIP 1m



### **NAIP Seamlines**



### **HxIP Seamlines**





# 15cm OKC (RGB)



# 15cm Oneok Field (IR)



# Questions?



#### Tim Bohn, VP Business Development

- timb@surdex.com
- Direct Office: (636) 368-4456
- www.surdex.com