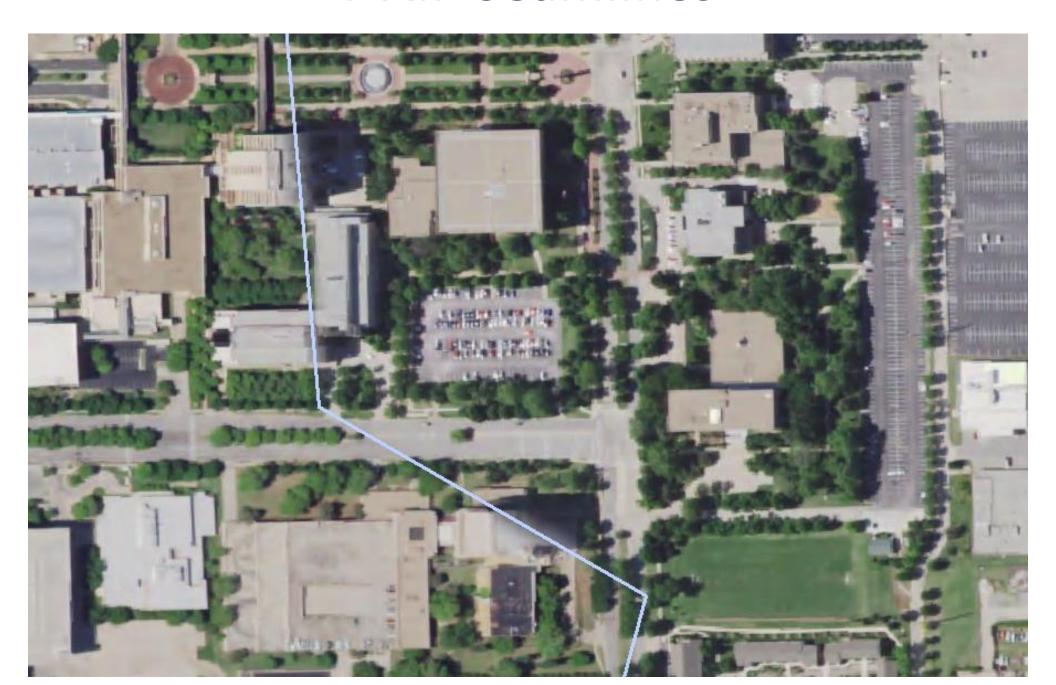

el delivery + Streaming Data sharing w/ muni
  - Public facing websites no download restriction
  - Internal plotting



# **Product Specifications**

|               | NAIP – 1m | HXIP – 30cm            | HXIP – 15cm                         |  |
|---------------|-----------|------------------------|-------------------------------------|--|
| Pos. Accuracy | 4.0m CE95 | 3.0m CE95              | 1.2m CE95                           |  |
| Cloud/Shadows | <10% DOQQ | <10% & not cover roads | <3% on 5x5km block<br><5% per sq km |  |
| Seamlines     | Automatic | Custom placement       |                                     |  |
| Capture       | Leaf-on   | Leaf-on                | Mostly leaf-off                     |  |





15cm coverage



### HxIP 1ft vs NAIP 1m



### **NAIP Seamlines**



### **HxIP Seamlines**





# 15cm OKC (RGB)



# 15cm Oneok Field (IR)



# Questions?



#### Tim Bohn, VP Business Development

- timb@surdex.com
- Direct Office: (636) 368-4456
- www.surdex.com